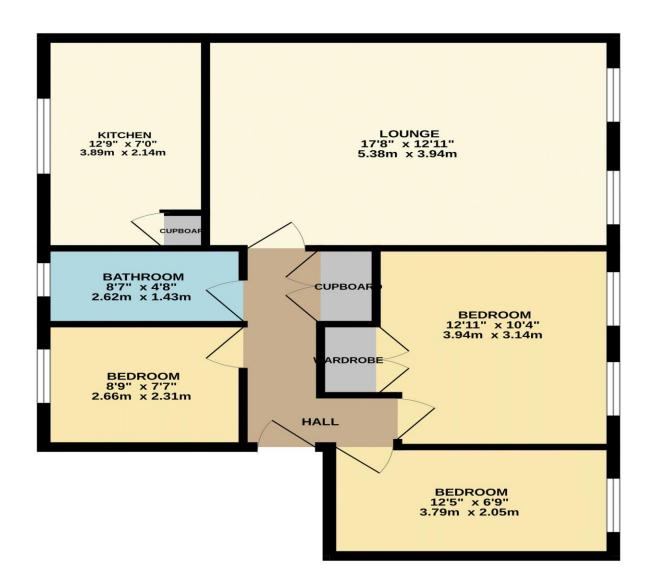

## Park View, Hoddesdon, EN11 8PY

Situated on the ground floor of the Barclay Court, this exceptional threebedroom property offers an exquisite living experience. With 945 years remaining on the lease, this property presents a rare opportunity in a soughtafter location. The interior of this beautiful apartment is characterised by its immaculate condition, boasting underfloor heating (untested) and doubleglazed windows throughout, ensuring a comfortable and energy-efficient living environment. The well-presented kitchen is equipped with high-quality appliances as well as a stunning shower room W.C. Not only does this property offer luxurious interiors, but it also provides an array of additional benefits. A garage provides secure off-street parking, ensuring convenience for residents. Residents can enjoy the well-tended communal grounds. Location-wise, this property boasts an enviable position adjacent to Barclay Park, allowing residents to easily access the park's serene green spaces. Furthermore, Hoddesdon Town Centre is within walking distance, offering an array of amenities, shops, and eateries for residents to enjoy. In conclusion, Barclay Court presents an outstanding opportunity to acquire a stunning three-bedroom property in an idyllic location, with exceptional features and a range of conveniences nearby. Don't miss the chance to secure your dream home in this highly coveted area.

- •Spacious living area with underfloor heating (untested) and double glazed windows
- •Well-equipped kitchen with modern appliances
- •Secure off-street parking available via a private garage
- •Fantastic location adjacent to Barclay Park and within walking distance of Hoddesdon Town Centre