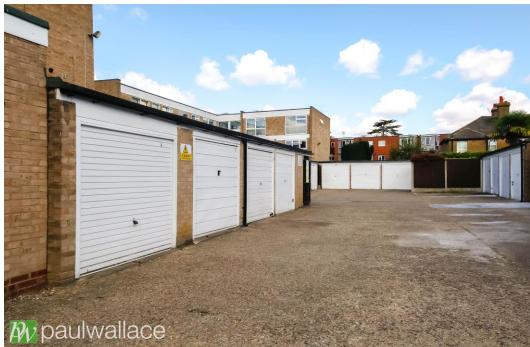

## Park View, Hoddesdon, EN11 8PY

Situated on the ground floor of the Barclay Court, this exceptional threebedroom property offers an exquisite living experience. With 945 years remaining on the lease, this property presents a rare opportunity in a soughtafter location. The interior of this beautiful apartment is characterised by its immaculate condition, boasting underfloor heating (untested) and doubleglazed windows throughout, ensuring a comfortable and energy-efficient living environment. The well-presented kitchen is equipped with high-quality appliances as well as a stunning shower room W.C. Not only does this property offer luxurious interiors, but it also provides an array of additional benefits. A garage provides secure off-street parking, ensuring convenience for residents. Residents can enjoy the well-tended communal grounds. Location-wise, this property boasts an enviable position adjacent to Barclay Park, allowing residents to easily access the park's serene green spaces. Furthermore, Hoddesdon Town Centre is within walking distance, offering an array of amenities, shops, and eateries for residents to enjoy. In conclusion, Barclay Court presents an outstanding opportunity to acquire a stunning three-bedroom property in an idyllic location, with exceptional features and a range of conveniences nearby. Don't miss the chance to secure your dream home in this highly coveted area.

- •Spacious living area with underfloor heating (untested) and double glazed windows
- •Well-equipped kitchen with modern appliances
- •Secure off-street parking available via a private garage
- •Fantastic location adjacent to Barclay Park and within walking distance of Hoddesdon Town Centre